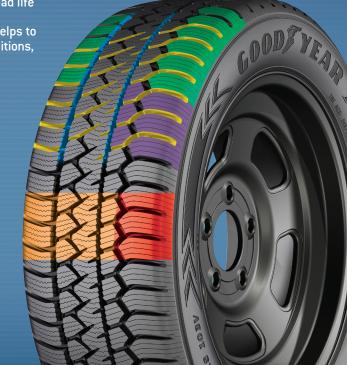

- MULTI-ZONED TREAD COMPOUND helps to increase grip for superior handling and enhanced cornering stability
- SOY-BASED RUBBER COMPOUND WITH SILICA helps to deliver commanding traction in dry, wet and snowy conditions, while enhancing tread life
- ASYMMETRIC TREAD DESIGN WITH SWEEPING TREAD GROOVES helps to offer powerful traction and control in dry, wet and snowy conditions, while enhancing steering response
- AGGRESSIVE SHOULDER BLOCKS AND WIDE LATERAL GROOVES help to provide confident maneuverability in dry, wet and snowy conditions
- ROBUST CONSTRUCTION helps to handle the demand and operating conditions that police vehicles encounter